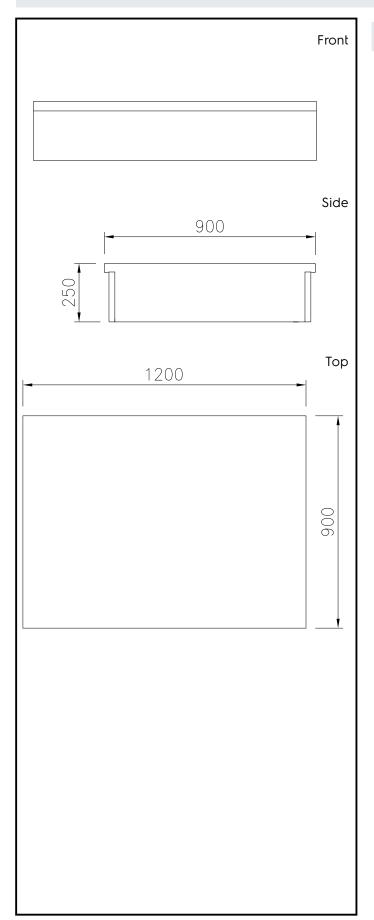

## **Key Information:**

External dimensions, Width:

589170 (MCNABAKOOO)1200 mmExternal dimensions, Depth:900 mmExternal dimensions, Height:250 mmNet weight:40 kg

Modular Cooking Range Line thermaline 90 - 1200 mm Closed Work top, 1 Side