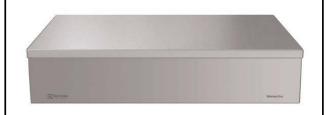

## Modular Cooking Range Line thermaline 90 - 1200 mm Closed Work top, 1 Side

| ITEM #  |  |
|---------|--|
| MODEL # |  |
| NAME #  |  |
| SIS #   |  |
|         |  |
| AIA #   |  |

589170 (MCNABAKOOO)

Closed Work Top, one-side operated

#### Item No.

Closed work top, 1200 mm wide, constructed according to DIN 18860\_2 with 20 mm drop nose top. Internal frame for heavy duty sturdiness in stainless steel. 2 mm top in 1.4301 (AISI 304). Flat surface construction, easily cleanable. THERMODUL connection system enables seamless worktop when units are connected and avoids soil penetrating.